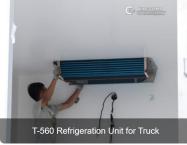

## **Brief Introduction of T-560 Refrigeration Unit for Truck**

T-560 refrigeration unit for truck is designed for larger truck box with 16-20m³ size for temperature sensitive cargoes delivery. It can keep temperature in container from -18 $^{\circ}$ C to 25 $^{\circ}$ C for deep frozen, frozen or chilled fresh delivery.