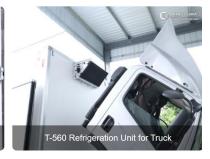

## **Brief Introduction of T-560 Refrigeration Unit for Truck**

T-560 refrigeration unit for truck is designed for larger truck box with 16-20m³ size for temperature sensitive cargoes delivery. It can keep temperature in container from -18 $^{\circ}$ C to 25 $^{\circ}$ C for deep frozen, frozen or chilled fresh delivery.