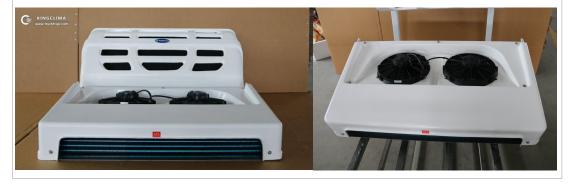

## Features of T-560 Refrigeration Unit for Truck

- \*Large cooling capacity to ensure the safety of transported goods
- \*Exhaust with large air volume to ensure the freshness of the goods
- \*Special defrost system, defrost more thoroughly
- \*Wide temperature adjustment range (-23 $^{\circ}$ C to +18 $^{\circ}$ C)
- \*Full computer control, easy and safe to operate
- \*Quick installation and easy maintenance, saving operating costs

## **Technical Data**

| Madal                          |               | T 500                            |
|--------------------------------|---------------|----------------------------------|
| Model                          |               | T-560                            |
| Temperature Range in Container |               | -18℃ ~ +20℃                      |
| Application of Volume          |               | 16-20m3                          |
| Cooling capacity               | 0℃            | 4500W                            |
|                                | - <b>18</b> ℃ | 2450W                            |
| Refrigerant                    |               | R404a                            |
| Defrosting                     |               | Hot gas defrosting(Auto./Manual) |
| Compressor displacement        |               | 163cc                            |
| Evaporator                     | Material      | Inner grooved copper tube        |
|                                | Weight        | 26kgs                            |
| Condenser                      | Material      | parallel flow                    |
|                                | Weight        | 35kgs                            |