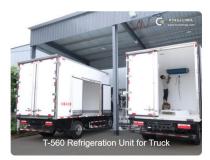

## **Application of T-560 Refrigeration Unit for Truck**

For T-560 reefer unit for truck, it is mainly used for Isuzu truck chassis to build into a refrigerated trucks. Besides the truck refrigeration units, KingClima can also provide related refrigerated truck box to help customer build the refrigerated truck business.