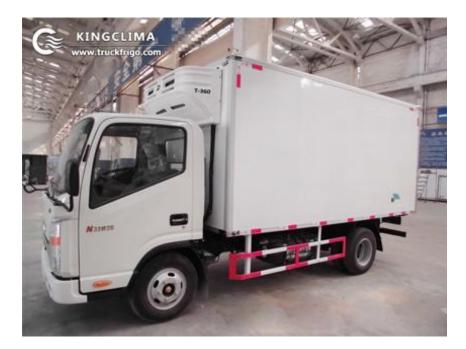

### **Brief Introduction of T-360 Truck Refrigeration System**

T series of truck refrigeration is high-end truck refrigeration system with a very high quality designed for European and American market. The T-360 is used for 15-19m<sup>3</sup> truck box to control truck box temperature from -23  $^{\circ}$ C to 18  $^{\circ}$ C, which is powered by vehicle engine and can equip with standby system powered by electricity.

## Application o T-360 Transport Refrigeration Unit:

\*The overhead T-360 series units are designed to meet the needs of large refrigerated trucks of 15-19m3.

\*The onboard compressor is driven by the vehicle engine