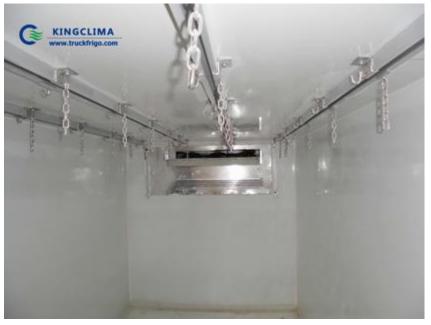

| 15-19m3                          |
| Cooling capacity               | <b>0</b> °C  | 4300W                            |
|                                | <b>-18</b> ℃ | 2350W                            |
| Refrigerant                    |              | R404a                            |
| Defrosting                     |              | Hot gas defrosting(Auto./Manual) |
| Compressor displacement        |              | 163cc                            |
| Evaporator/Condenser           | Material     | Inner grooved copper tube        |
|                                | Weight       | 65kgs                            |

Henan KingClima Industry Co.,Ltd Web: <u>www.truckfrigo.com</u> <u>www.kingclima.com</u> Email: <u>info@truckfrigo.com</u> Tel: +86 0371 55502602



## Application