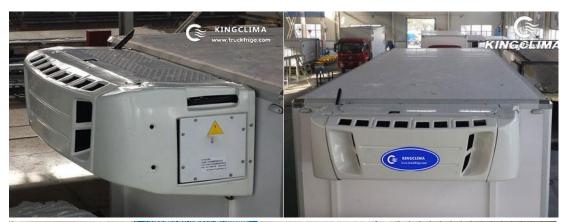

## **Super 800 Diesel Truck Refrigeration Unit**

KingClima Super800 is a Self-powered combined diesel engine driven semi-trailer refrigeration unit, it is suitable to transport sensitive cargoes, such as ice cream, frozen or fresh meat, dairy milk,sea food,medical pharmaceutical products and so on. The Super800diesel engine powered truck refrigeration system is applied for 25~35m³ truck bodies.

## **DIESEL UNITS OF REFRIGERATION TRUCK APPLICATIO**