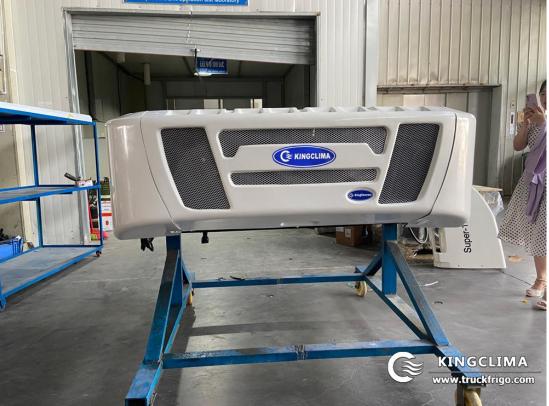

## **Super 800 Diesel Truck Refrigeration Unit**

KingClima Super800 is a Self-powered combined diesel engine driven semi-trailer refrigeration unit, it is suitable to transport sensitive cargoes, such as ice cream, frozen or fresh meat, dairy milk,sea food,medical pharmaceutical products and so on. The Super800diesel engine powered truck refrigeration system is applied for 25~35m³ truck bodies.

## 3. Super-800 Diesel Truck Refrigeration Units Technical Data

| Driven Model        |                 |      | Diesel Engine Driven (MONO-BLOCK UNIT) |       |
|---------------------|-----------------|------|----------------------------------------|-------|
| Model               |                 |      | Super-800                              |       |
| TEMP. RANGE         |                 |      | -25℃~+30℃                              |       |
| BOX APPLICATION     |                 |      | 25~40m³                                |       |
| Cooling capacity    | Temperature     |      | Watt                                   | Btu   |
| Ambient temperature | Road            | 0℃   | 7150                                   | 24400 |
|                     |                 | -18℃ | 3960                                   | 13500 |
|                     | Standby         | 0℃   | 6240                                   | 21300 |
|                     |                 | -18℃ | 3295                                   | 11240 |
| Airflow Volume      |                 |      | 2350m³/h                               |       |
| GENERATOR           |                 |      | 12V; 75A                               |       |
| Engine              | ORIGINAL        |      | Japan                                  |       |
|                     | BRAND           |      | Perkins                                |       |
|                     | FUEL TYPE       |      | Diesel                                 |       |
|                     | NO. OF CYLINDER |      | 3                                      |       |
| TEMP. CONTROL       |                 |      | Digital Controller in Cab              |       |
| DEFROST             |                 |      | Hot Gas Defrost                        |       |
| Compressor          | ORIGINAL        |      | Germany                                |       |
|                     | BRAND           |      | Bock                                   |       |
|                     | MODEL           |      | FKX30 235TK                            |       |
|                     | DISPLACEMENT    |      | 233cc                                  |       |
|                     | REFRIGERANT     |      | R404a                                  |       |
|                     | CHARGE VOL.     |      | 4.5Kg                                  |       |
| HEATING             |                 |      | Hot Gas Heating; Standard              |       |
| ELECTRIC STANDBY    |                 |      | AC220V/3Phase/50Hz;                    |       |
|                     |                 |      | AC380V/3Phase/50Hz; Standard           |       |
| OVERALL SIZE        |                 |      | 1825*860*630mm                         |       |
| BODY OPENING        |                 |      | 1245*310 (mm)                          |       |
| WEIGHT              |                 |      | 432Kg                                  |       |