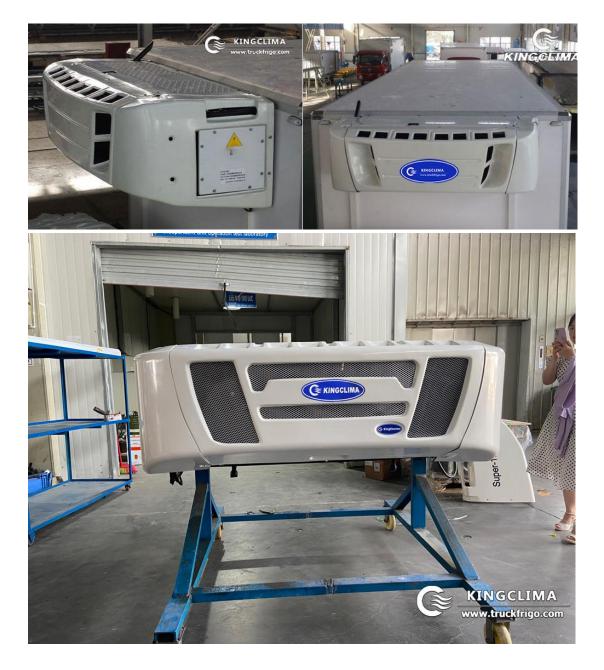

## Super 1000 Diesel Truck Refrigeration Unit

KingClima Super1000 is a Self-powered combined diesel engine driven semi-trailer refrigeration unit, it is suitable to transport sensitive cargoes, such as ice cream, frozen or fresh meat, dairy milk,sea food,medical pharmaceutical products and so on. The Super800diesel engine powered truck refrigeration system is applied for 25~35m<sup>3</sup> truck bodies.

-High-strength ABS plastic enclosure, elegant appearance

-Quick installation, simple maintenance an low maintenance cost

-Famous brand compressor:such as Valeo compressor TM16,TM21,QP16,QP21 compressor, Sanden compressor, highly compressor etc.

## 3. Super-1000 Diesel Truck Refrigeration Units Technical Data

| Model                                                                                                                                                                            |                     | Super 1000                                      |
|----------------------------------------------------------------------------------------------------------------------------------------------------------------------------------|---------------------|-------------------------------------------------|
| Refrigeratant                                                                                                                                                                    |                     | R404a                                           |
| Cooling capacity(W)(Road)                                                                                                                                                        |                     | 0oC/8250                                        |
|                                                                                                                                                                                  |                     | -20oC/5185                                      |
| Cooling capacity(W)(Standby)                                                                                                                                                     |                     | 0oC/6820                                        |
|                                                                                                                                                                                  |                     | -20oC/4485                                      |
| Application -internal volume(m3)                                                                                                                                                 |                     | 35-55                                           |
| Compressor                                                                                                                                                                       |                     | FK390/385cc                                     |
| Condenser                                                                                                                                                                        | Dimension L*W*H(mm) | 1825*860*630                                    |
|                                                                                                                                                                                  | Weight(kgs)         | 475                                             |
| Air volume m3/h                                                                                                                                                                  |                     | 2550                                            |
| Evaporator opening dim(mm)                                                                                                                                                       |                     | 1245*350                                        |
| Defrost                                                                                                                                                                          |                     | Auto defrost (hot gas defrost) & manual defrost |
| Voltage                                                                                                                                                                          |                     | DC12V/ 24V                                      |
| Note: 1. Internal volume is for reference only, it depends on insulation material(Kfator should be equal or lower than 0.32Watts/m2oC), ambient temperature, shipping goods etc. |                     |                                                 |