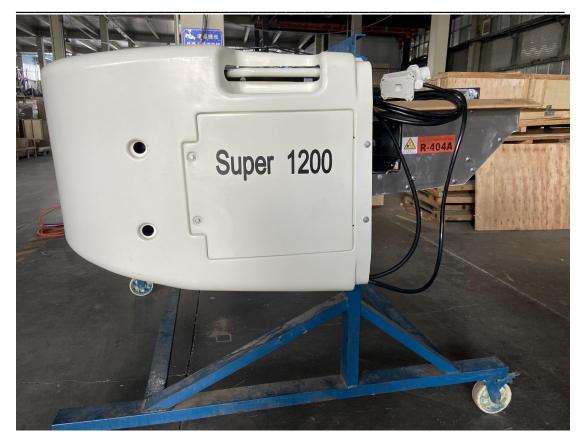

## Introduction:

KINGCLIMA Super 1200 self-contained refrigeration unit is suitable for refrigerated trucks from 50 cubic meters to 60 cubic meters. Independent refrigeration units are used to transport high value-added goods, such as frozen seafood, fruits and vegetables, electronic products and sensitive goods such as medical drugs. The temperature can be adjusted from -20°C/-4°F to 30°C/86°F according to different cargo requirements. Super 1200 transport refrigeration unit is powered by diesel engine during transportation. We use BOCK FKX560 compressor with a separate generator to facilitate the connection of AC220V and AC380V 3phase when the truck is parked. The refrigeration unit continues to work to ensure the goods in the box Will not spoil.

## Application:

KINGCLIMA self-powered diesel refrigeration units are available in three models, Super 1000, Super 1100, Super 1200, suitable for frozen and fresh food service and grocery, sensitive goods distribution business, meat processing plants, ice plants, beverage distributors, etc. The independent refrigeration unit is mainly used to transport frozen seafood, beef, pork, refrigerated fresh vegetables, fruits, fresh fish, meat, unsterilized or fermented milk, and its ice cream, electronic products, medical drugs, etc.