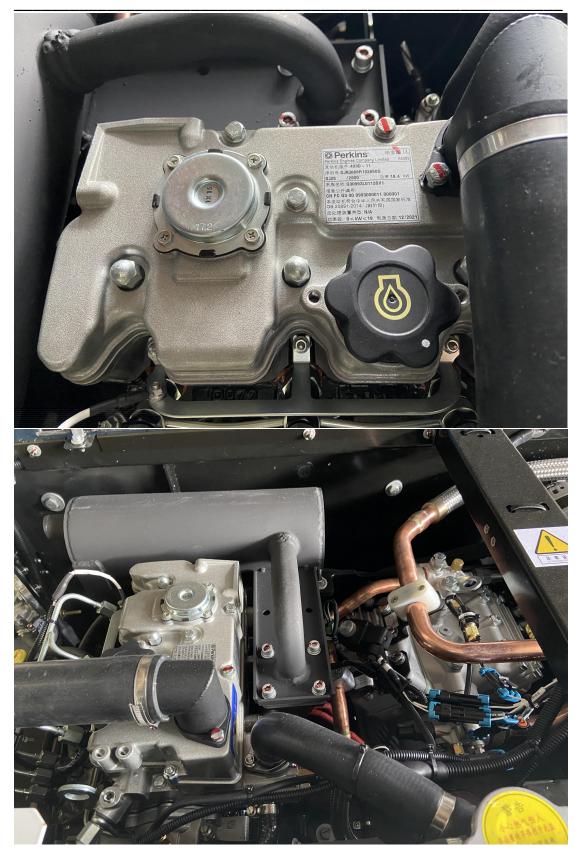

## **Super 1200 refrigeration unit features:**

- 1. After installing the KT-1000MT, fleet managers/truck drivers can set the required temperature and humidity for different areas in one trailer/truck to match the load requirements. The KT-1000MT is an efficient refrigeration unit favored by large food manufacturers and distributors for the flexibility it offers.
- 2. The independent PERKINS 403D-11 engine and independent generator allow the refrigeration unit to operate without relying on the power of the car itself to work, especially in long-distance transportation, or when the driver stops overnight to rest, it can be connected to an external power supply of AC220V or AC380V to work. It significantly saves fuel and eliminates carbon emissions.