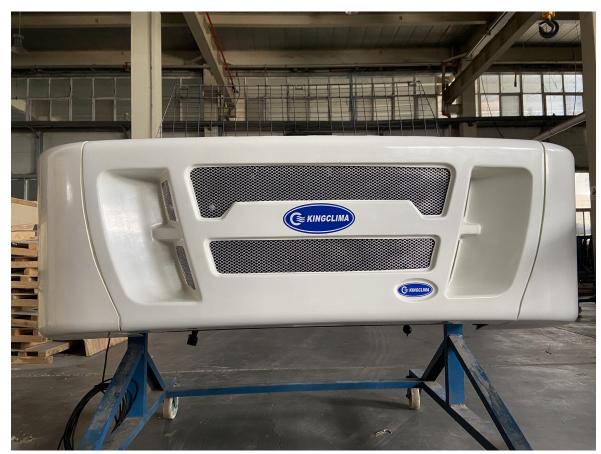

## Introduction:

KINGCLIMA Super 1200 self-contained refrigeration unit is suitable for refrigerated trucks from 50 cubic meters to 60 cubic meters. Independent refrigeration units are used to transport high value-added goods, such as frozen seafood, fruits and vegetables, electronic products and sensitive goods such as medical drugs. The temperature can be adjusted from -20°C/-4°F to 30°C/86°F according to different cargo requirements. Super 1200 transport refrigeration unit is powered by diesel engine during transportation. We use BOCK FKX560 compressor with a separate generator to facilitate the connection of AC220V and AC380V 3phase when the truck is parked. The refrigeration unit continues to work to ensure the goods in the box Will not spoil.

## **Super 1200 refrigeration unit features:**

- 1. After installing the KT-1000MT, fleet managers/truck drivers can set the required temperature and humidity for different areas in one trailer/truck to match the load requirements. The KT-1000MT is an efficient refrigeration unit favored by large food manufacturers and distributors for the flexibility it offers.
- 2. The independent PERKINS 403D-11 engine and independent generator allow the refrigeration unit to operate without relying on the power of the car itself to work, especially in long-distance transportation, or when the driver stops overnight to rest, it can be connected to an external power supply of AC220V or AC380V to work. It significantly saves fuel and eliminates carbon emissions.